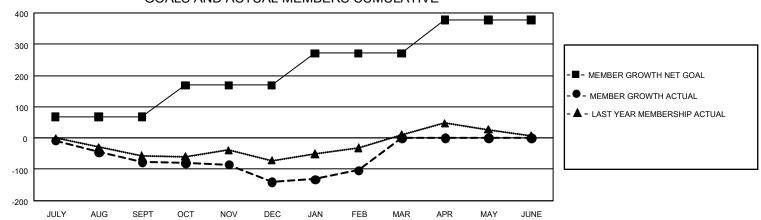

## GOALS AND ACTUAL MEMBERS CUMULATIVE

| DROPPED CLUBS: 3  |     | 82 CLUBS OF 164 ADDED 1 OR MORE<br>NEW MEMBERS | GENDER DISTRIBUTION             |                |     |
|-------------------|-----|------------------------------------------------|---------------------------------|----------------|-----|
|                   |     |                                                | MALE                            | 2,578 (65.51%) |     |
|                   |     |                                                | FEMALE                          | 1,357 (34.49%) |     |
| DROPPED MEMBERS   |     |                                                |                                 | ,              |     |
| DECEASED          | 23  | CLICK HERE FOR CUMULATIVE                      | TOTAL FAMILY UNIT MEMBERS       |                | 678 |
| CLUB CANCELLED 24 |     | MEMBERSHIP DATA                                |                                 |                |     |
| OTHER             | 222 |                                                | FAMILY MEMBERS PAYING HALF DUES |                | 344 |
| TOTAL             | 269 |                                                |                                 |                |     |

## **GMT MONTHLY MEMBERSHIP PROGRESS REPORT**

Results as of: 2/29/2020

GMT Constitutional Area 2, Group C

GMT: OPEN

REPORT DOES NOT INCLUDE CLUBS IN UNDISTRICTED AREAS.

| Clubs         |               |             |               | Members               |                        |                         |                                                    |  |
|---------------|---------------|-------------|---------------|-----------------------|------------------------|-------------------------|----------------------------------------------------|--|
|               | RESULTS FOR   | R 2019-2020 |               | RESULTS FOR 2019-2020 |                        |                         |                                                    |  |
| QUARTER       | NEW CLUB GOAL | NEW CLUBS   | DROPPED CLUBS | QUARTER MEME          | BER GROWTH NET<br>GOAL | MEMBER GROWTH<br>ACTUAL | DROPPED<br>MEMBERS ACTUAL<br>(including transfers) |  |
| JULY/AUG/SEPT | 0             | 0           | 2             | JULY/AUG/SEPT         | 201                    | 29                      | 101                                                |  |
| OCT/NOV/DEC   | 0             | 0           | 1             | OCT/NOV/DEC           | 306                    | 87                      | 139                                                |  |
| JAN/FEB/MAR   | 9             | 0           | 0             | JAN/FEB/MAR           | 306                    | 87                      | 29                                                 |  |
| APR/MAY/JUNE  | 3             | 0           | 0             | APR/MAY/JUNE          | 321                    | 0                       | 0                                                  |  |