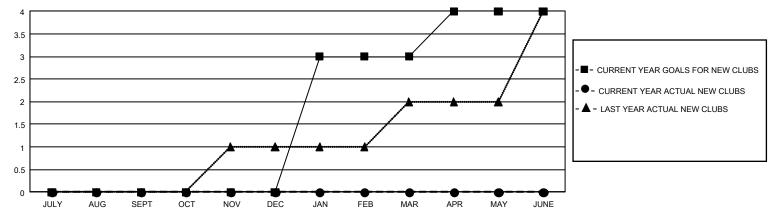

## GOALS AND ACTUAL NEW CLUBS CUMULATIVE

## **GMT MONTHLY MEMBERSHIP PROGRESS REPORT**

Results as of: 2/29/2020

GMT Constitutional Area 2, Group C

GMT: OPEN

REPORT DOES NOT INCLUDE CLUBS IN UNDISTRICTED AREAS.

| Clubs         |               |             |               | Members               |                        |                         |                                                    |  |
|---------------|---------------|-------------|---------------|-----------------------|------------------------|-------------------------|----------------------------------------------------|--|
|               | RESULTS FOR   | R 2019-2020 |               | RESULTS FOR 2019-2020 |                        |                         |                                                    |  |
| QUARTER       | NEW CLUB GOAL | NEW CLUBS   | DROPPED CLUBS | QUARTER MEME          | BER GROWTH NET<br>GOAL | MEMBER GROWTH<br>ACTUAL | DROPPED<br>MEMBERS ACTUAL<br>(including transfers) |  |
| JULY/AUG/SEPT | 0             | 0           | 2             | JULY/AUG/SEPT         | 201                    | 29                      | 101                                                |  |
| OCT/NOV/DEC   | 0             | 0           | 1             | OCT/NOV/DEC           | 306                    | 87                      | 139                                                |  |
| JAN/FEB/MAR   | 9             | 0           | 0             | JAN/FEB/MAR           | 306                    | 87                      | 29                                                 |  |
| APR/MAY/JUNE  | 3             | 0           | 0             | APR/MAY/JUNE          | 321                    | 0                       | 0                                                  |  |